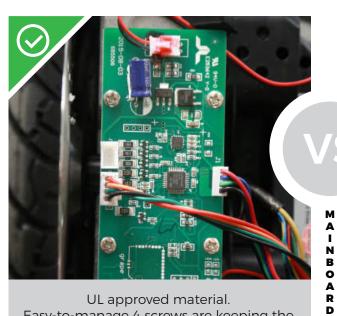

## COPYCAT

**FAKE BRAND** HOVERBOARD

UL approved material. Easy-to-manage 4 screws are keeping the mainboard secured and stable.

General purpose mainboard without certification. Very unstable, as it has only 1 screw and can be easily moved.