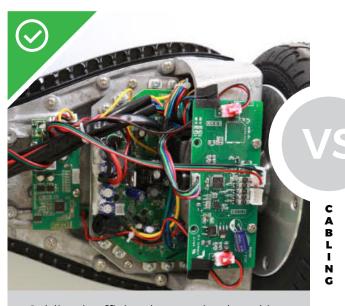

Cabling is efficiently organized, making the circuit use safer.

Cluttered cables are very prompt to overheating and creating short circuits.