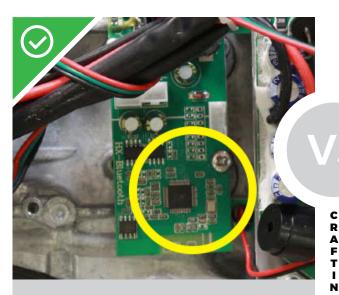

## COPYCAT

FAKE BRAND HOVERBOARD

The mainboard and the Bluetooth board are strongly fastened using metal screws.

Bluetooth board is attached using foam rubber, which is unreliable and can cause malfunction.

Long lasting metal screws that are high temperature resistant makes performance much more stable and safer.

Plastic screws that are not high temperature resistant are loose, creating instability and bad performance. If the appearance is similar, you need to make an interior analysis and check out the difference of quality.