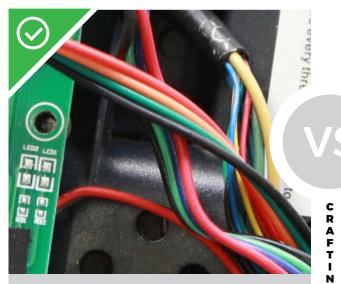

Cabling is efficiently organized, making the circuit use safer.

Cluttered cables are very prompt to overheating and creating short circuits.

There are no adverse reactions in the cabling architecture.

Non-standard cabling leads to line pressing and will affect the circuit, creating malfunctions.