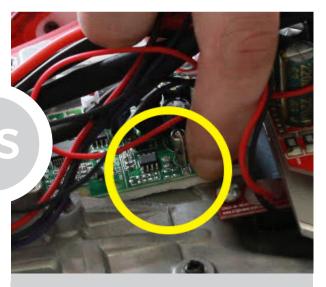

## COPYCAT

FAKE BRAND HOVERBOARD

The mainboard and the Bluetooth board are strongly fastened using metal screws.

Bluetooth board is attached using foam rubber, which is unreliable and can cause malfunction.

Long lasting metal screws that are high temperature resistant makes performance much more stable and safer.

Plastic screws that are not high temperature resistant are loose, creating instability and bad performance. If the appearance is similar, you need to make an interior analysis and check out the difference of quality.