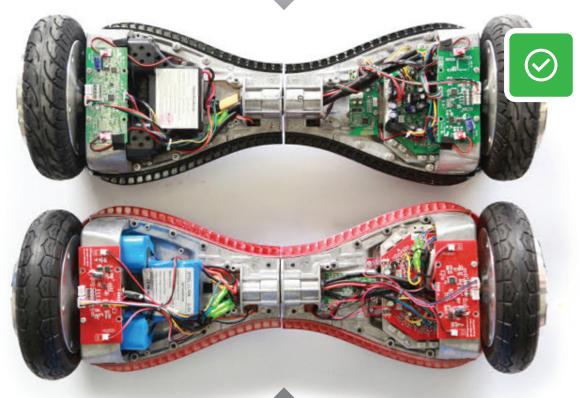

### **BEWARE OF COPYCATS**

Cheap Chinese copycats have flooded the market. Please ensure you purchase your HX Hoverboard from a verified dealer.

Below is a comparison between an original HX and a copycat.

## COPYCAT

**FAKE BRAND** HOVERBOARD

UL approved material. Easy-to-manage 4 screws are keeping the mainboard secured and stable.

General purpose mainboard without certification. Very unstable, as it has only 1 screw and can be easily moved.

Cabling is efficiently organized, making the circuit use safer.

Cluttered cables are very prompt to overheating and creating short circuits.

## COPYCAT

FAKE BRAND HOVERBOARD

Using a certification lithium battery and a safety cover enables double protection.

Non-certified battery and no safety cover. The battery is fastened with tape, making it highly unstable and unsafe.

There are no adverse reactions in the cabling architecture.

Non-standard cabling leads to line pressing and will affect the circuit, creating malfunctions.