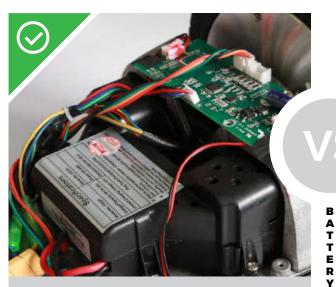

## COPYCAT

**FAKE BRAND** HOVERBOARD

UL approved material. Easy-to-manage 4 screws are keeping the mainboard secured and stable.

General purpose mainboard without certification. Very unstable, as it has only 1 screw and can be easily moved.

Cabling is efficiently organized, making the circuit use safer.

Cluttered cables are very prompt to overheating and creating short circuits.