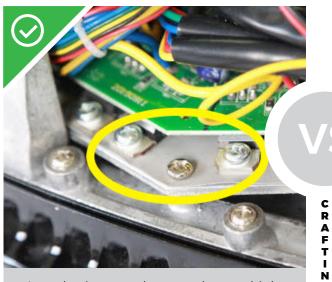

Long lasting metal screws that are high temperature resistant makes performance much more stable and safer.

Plastic screws that are not high temperature resistant are loose, creating instability and bad performance. If the appearance is similar, you need to make an interior analysis and check out the difference of quality.