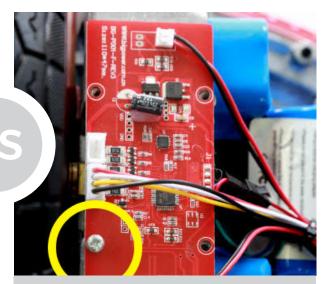

## COPYCAT

**FAKE BRAND** HOVERBOARD

UL approved material. Easy-to-manage 4 screws are keeping the mainboard secured and stable.

General purpose mainboard without certification. Very unstable, as it has only 1 screw and can be easily moved.