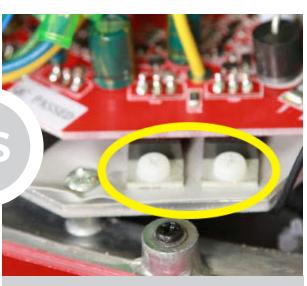

## COPYCAT

FAKE BRAND HOVERBOARD

The mainboard and the Bluetooth board are strongly fastened using metal screws.

Bluetooth board is attached using foam rubber, which is unreliable and can cause malfunction.

Long lasting metal screws that are high temperature resistant makes performance much more stable and safer.

Plastic screws that are not high temperature resistant are loose, creating instability and bad performance. If the appearance is similar, you need to make an interior analysis and check out the difference of quality.