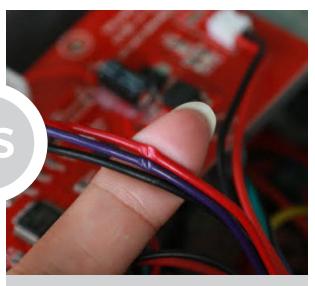

There are no adverse reactions in the cabling architecture.

Non-standard cabling leads to line pressing and will affect the circuit, creating malfunctions.