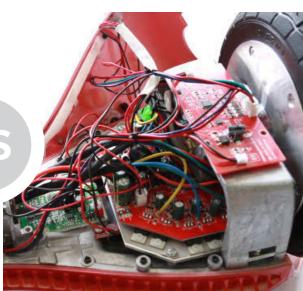

Cabling is efficiently organized, making the circuit use safer.

Cluttered cables are very prompt to overheating and creating short circuits.